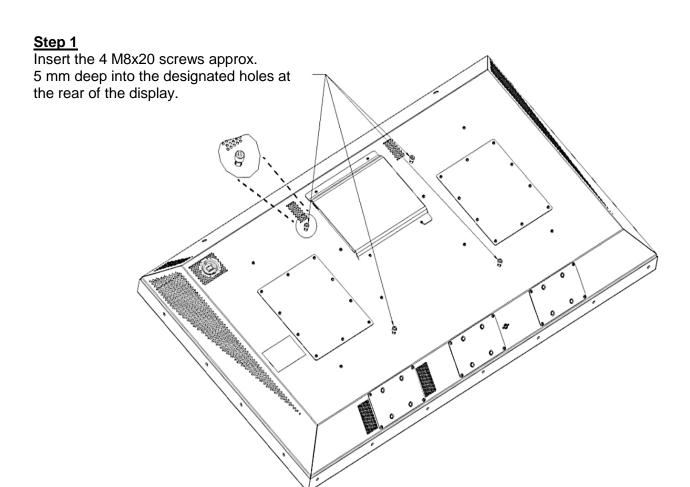

# Stand Mounting Instructions for the RadiForce® LS560W, LS580W, LS580W JP and LX600W

The FST5600 stand is designed for the RadiForce® 8MP large screen monitor series. Please ensure that all monitor weight and stability requirements are met before using the stand with other models (VESA mount 400mm x 400mm).

Order No.: 6GF69888BA01 Description: FST5600