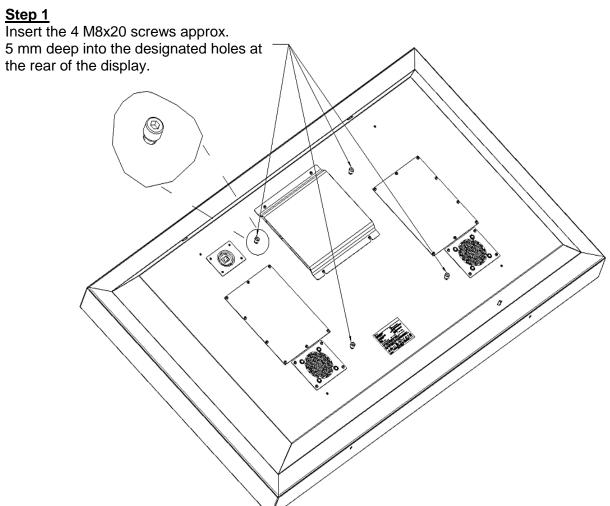

# Stand Mounting Instructions for the RadiForce® LS560W, LS580W, LS580W JP and LX600W

The FST5600 stand is designed for the RadiForce® 8MP large screen monitor series. Please ensure that all monitor weight and stability requirements are met before using the stand with other models (VESA mount 400mm x 400mm).

Order No.: 6GF69888BA01 Description: FST5600