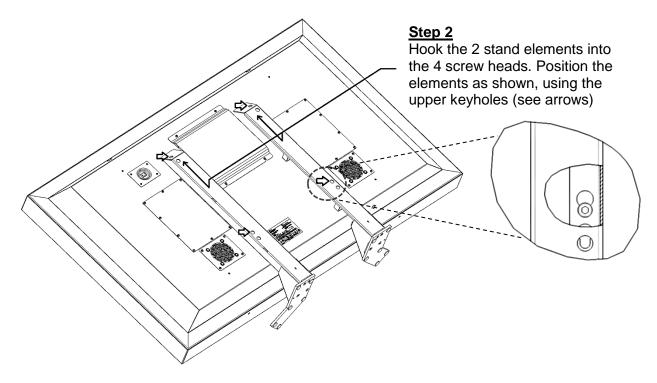

## A. Installing the FST5600 stand on LS560W and LS580W monitors

Step 3 Tighten the 4 screws with an Allen wrench (18 Nm).

<u>Step 4</u> Place the monitor in its final location.

### **Caution**

- The device must be removed from its packaging and carried by at least 2 persons.
- Wear appropriate protection gear to prevent injuries should the device be dropped.

<u>Step 3</u> Tighten the 4 screws with an Allen wrench (18 Nm)