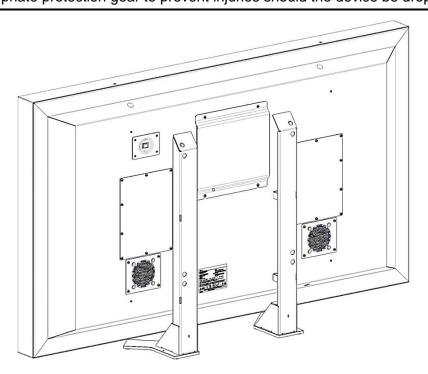

## A. Installing the FST5600 stand on LS560W and LS580W monitors

Step 3 Tighten the 4 screws with an Allen wrench (18 Nm).

<u>Step 4</u> Place the monitor in its final location.

## Step 4

Place the monitor in its final location