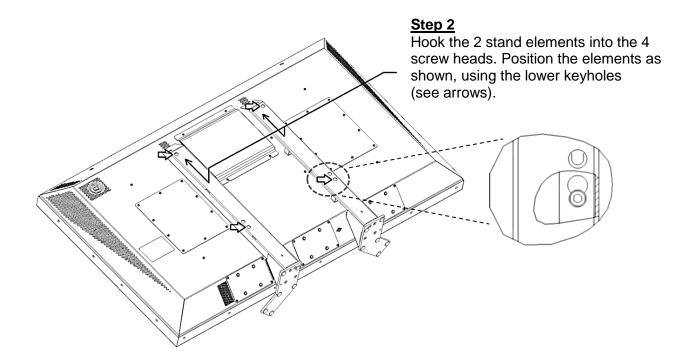

## A. Installing the FST5600 stand on LS560W and LS580W monitors

Step 3 Tighten the 4 screws with an Allen wrench (18 Nm).

<u>Step 4</u> Place the monitor in its final location.