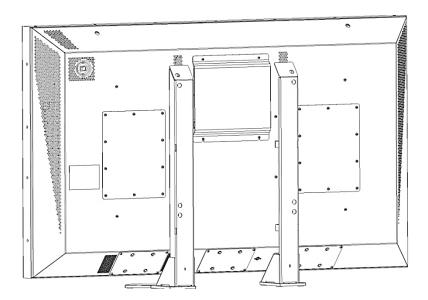

## A. Installing the FST5600 stand on LS560W and LS580W monitors

Step 3 Tighten the 4 screws with an Allen wrench (18 Nm).

<u>Step 4</u> Place the monitor in its final location.

### **Caution**

- The device must be removed from its packaging and carried by at least 2 persons.
- Wear appropriate protection gear to prevent injuries should the device be dropped.

<u>Step 3</u> Tighten the 4 screws with an Allen wrench (18 Nm)

## Step 4

Place the monitor in its final location